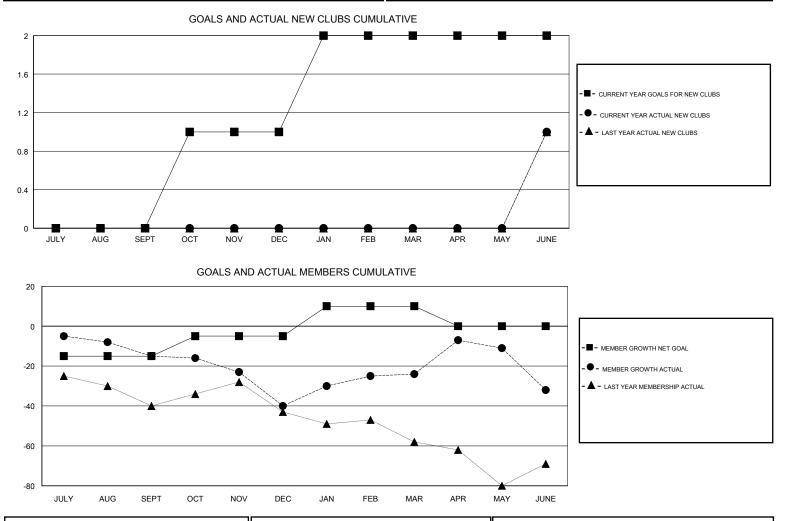

## LOCATION REPUBLIC OF IRELAND

GMT CA

| Clubs<br>RESULTS FOR 2018-2019 |               |           |               | Members               |                           |                         |                                                    |
|--------------------------------|---------------|-----------|---------------|-----------------------|---------------------------|-------------------------|----------------------------------------------------|
|                                |               |           |               | RESULTS FOR 2018-2019 |                           |                         |                                                    |
| QUARTER                        | NEW CLUB GOAL | NEW CLUBS | DROPPED CLUBS | QUARTER               | MEMBER GROWTH NET<br>GOAL | MEMBER GROWTH<br>ACTUAL | DROPPED<br>MEMBERS ACTUAL<br>(including transfers) |
| JULY/AUG/SEPT                  | 0             | 0         | 0             | JULY/AUG/SEPT         | -15                       | 24                      | 39                                                 |
| OCT/NOV/DEC                    | 1             | 0         | 0             | OCT/NOV/DEC           | 10                        | 34                      | 57                                                 |
| JAN/FEB/MAR                    | 1             | 0         | 0             | JAN/FEB/MAR           | 15                        | 47                      | 31                                                 |
| APR/MAY/JUNE                   | 0             | 1         | 2             | APR/MAY/JUNE          | -10                       | 65                      | 71                                                 |